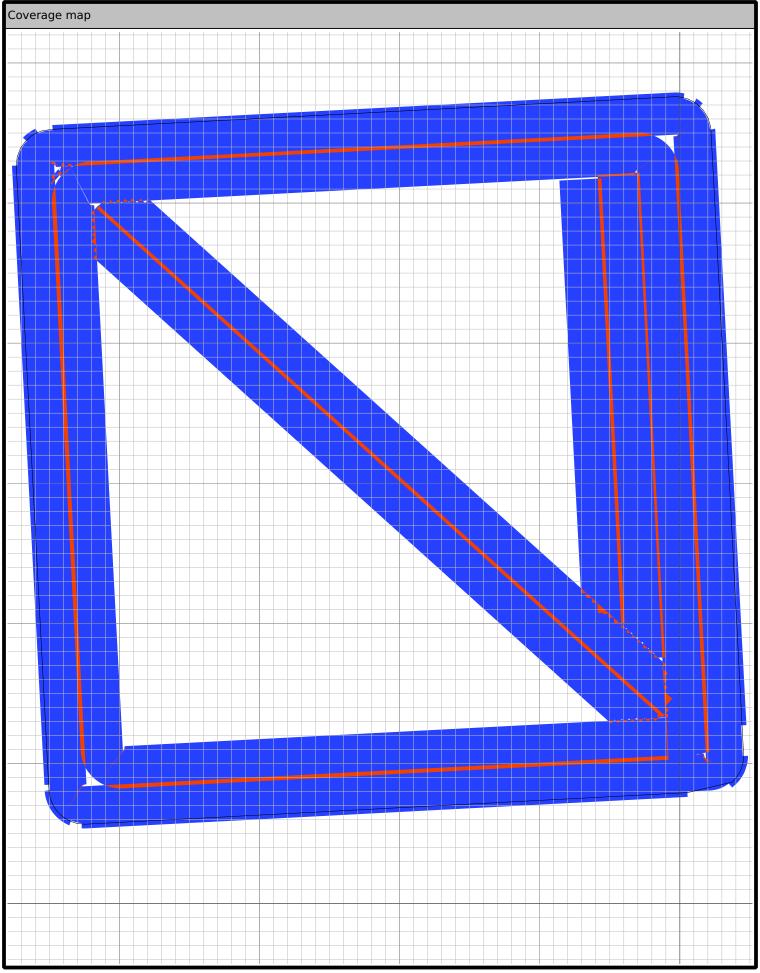

## Application report

Report created: 01/01/2000 at 02:40

| Customer               |     | Applicator                             |           | Supervisor                      |              |                      |
|------------------------|-----|----------------------------------------|-----------|---------------------------------|--------------|----------------------|
| Client: Temple Farms   |     |                                        |           |                                 |              |                      |
| Farm: Top Field        |     |                                        |           |                                 |              |                      |
| Field: Church Farm     |     |                                        |           |                                 |              |                      |
| Job: Plan 1            |     |                                        |           |                                 |              |                      |
|                        |     |                                        |           |                                 |              |                      |
| Application statistics |     |                                        |           | <u> </u>                        |              |                      |
| Start date: 01/01/2000 |     | Total run time: 22.0 (minutes)         |           | Implement width: 30.00 (m)      |              |                      |
| Start time: 02:17      |     | Total application time: 19.8 (minutes) |           | Total bounded area: 24.6 (ha)   |              |                      |
| End date: 01/01/2000   |     | Latitude: 46.0017                      |           | Applied area / hr: 47.4 (ha/hr) |              |                      |
| End time: 02:40        |     | Longitude: -110.003                    |           | Area applied: 15.6 (ha)         |              |                      |
|                        |     |                                        |           | _                               |              | Accurations          |
| Product name           | Reg | gulation Reg No. Area applied          |           |                                 | Total amount | Accumulated distance |
| Nitram                 |     |                                        | 15.6 (ha) |                                 |              |                      |
|                        |     |                                        |           |                                 |              |                      |
|                        |     |                                        |           |                                 |              |                      |
|                        |     |                                        |           |                                 |              |                      |
|                        |     |                                        |           |                                 |              |                      |
|                        |     |                                        |           |                                 |              |                      |
| Weather                |     | Сгор                                   |           | Soil conditions                 |              |                      |
| Wind speed:            |     | Name:                                  |           | Moisture:                       |              |                      |
| Wind direction:        |     | Growth:                                |           | Texture:                        |              |                      |
| Temp/humidity:         |     |                                        |           | Tillage:                        |              |                      |
| Sky:                   |     |                                        |           | Condition:                      |              |                      |
|                        |     |                                        |           |                                 |              |                      |
| Additional notes       |     |                                        |           |                                 |              |                      |
|                        |     |                                        |           |                                 |              |                      |
|                        |     |                                        |           |                                 |              |                      |
|                        |     |                                        |           |                                 |              |                      |
|                        |     |                                        |           |                                 |              |                      |