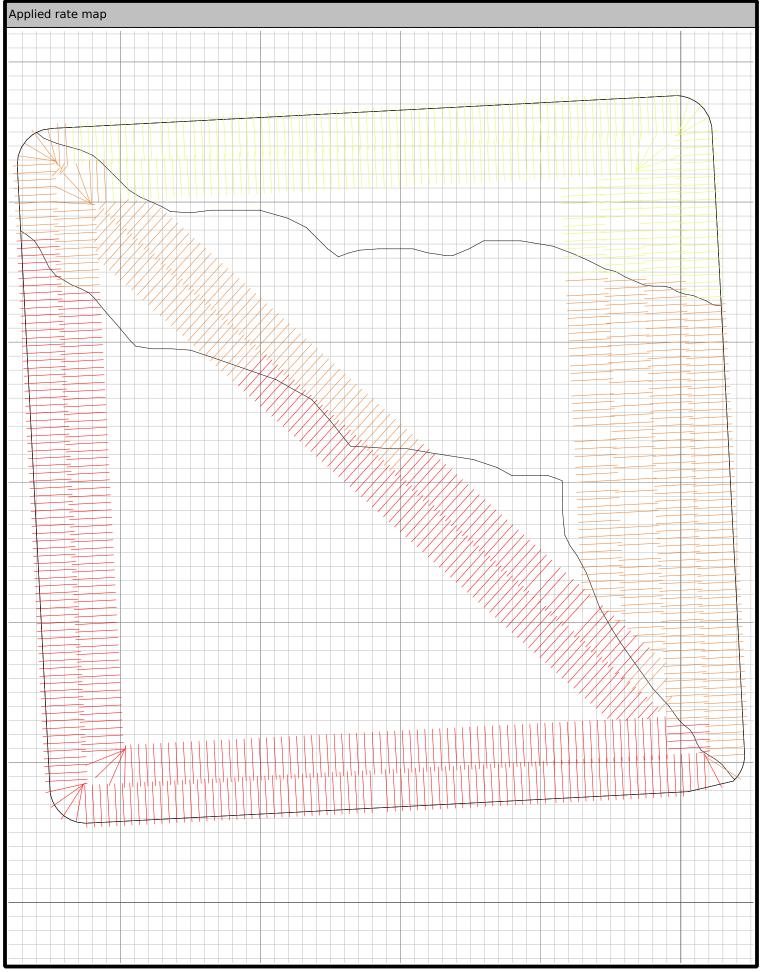

## Application report

Report created: 01/01/2000 at 02:40

| Customer               |     | Applicator                             |           | Supervisor                      |              |                      |
|------------------------|-----|----------------------------------------|-----------|---------------------------------|--------------|----------------------|
| Client: Temple Farms   |     |                                        |           |                                 |              |                      |
| Farm: Top Field        |     |                                        |           |                                 |              |                      |
| Field: Church Farm     |     |                                        |           |                                 |              |                      |
| Job: Plan 1            |     |                                        |           |                                 |              |                      |
|                        |     |                                        |           |                                 |              |                      |
| Application statistics |     |                                        |           | <u> </u>                        |              |                      |
| Start date: 01/01/2000 |     | Total run time: 22.0 (minutes)         |           | Implement width: 30.00 (m)      |              |                      |
| Start time: 02:17      |     | Total application time: 19.8 (minutes) |           | Total bounded area: 24.6 (ha)   |              |                      |
| End date: 01/01/2000   |     | Latitude: 46.0017                      |           | Applied area / hr: 47.4 (ha/hr) |              |                      |
| End time: 02:40        |     | Longitude: -110.003                    |           | Area applied: 15.6 (ha)         |              |                      |
|                        |     |                                        |           | _                               |              | Accurations          |
| Product name           | Reg | gulation Reg No. Area applied          |           |                                 | Total amount | Accumulated distance |
| Nitram                 |     |                                        | 15.6 (ha) |                                 |              |                      |
|                        |     |                                        |           |                                 |              |                      |
|                        |     |                                        |           |                                 |              |                      |
|                        |     |                                        |           |                                 |              |                      |
|                        |     |                                        |           |                                 |              |                      |
|                        |     |                                        |           |                                 |              |                      |
| Weather                |     | Сгор                                   |           | Soil conditions                 |              |                      |
| Wind speed:            |     | Name:                                  |           | Moisture:                       |              |                      |
| Wind direction:        |     | Growth:                                |           | Texture:                        |              |                      |
| Temp/humidity:         |     |                                        |           | Tillage:                        |              |                      |
| Sky:                   |     |                                        |           | Condition:                      |              |                      |
|                        |     |                                        |           |                                 |              |                      |
| Additional notes       |     |                                        |           |                                 |              |                      |
|                        |     |                                        |           |                                 |              |                      |
|                        |     |                                        |           |                                 |              |                      |
|                        |     |                                        |           |                                 |              |                      |
|                        |     |                                        |           |                                 |              |                      |